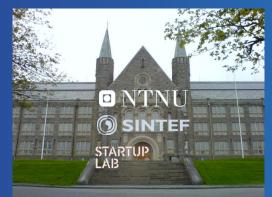

#### UPSKILL AND INVEST IN CRITICAL COMPETENCES

With NTNU, SINTEF and
StartupLab:
Building AI Lab in Trondheim
and IoT Innovation Network in
several large cities

With FJ Labs: Screened 1,512 startups, analyzed 492, invested in 46, 3 incubation investments