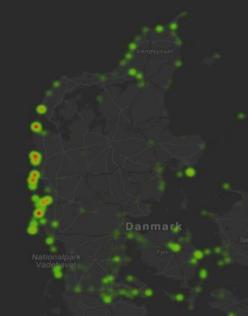

#### **BUILD YOUR DREAM**

Ignite program project: «Telco Open Data» Movement of German tourists in Denmark – useful in hospitality industry